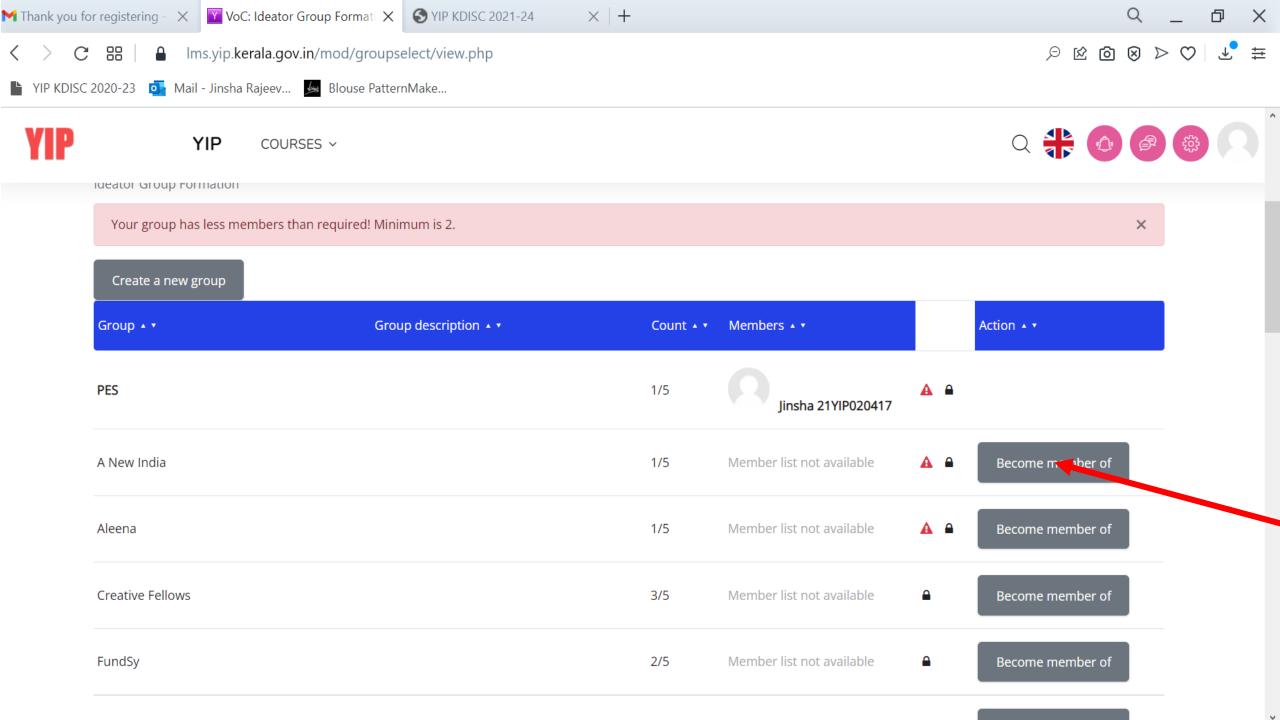

# VoC Training, Idea Submission & K-DISC Preliminary Evaluation

Student Pre Registration

Student Registration

Voice Of Customer Training

Team Formation

Theme Identification & Idea Submission

Idea Approval By Institutional Point of Contact & Institution Head