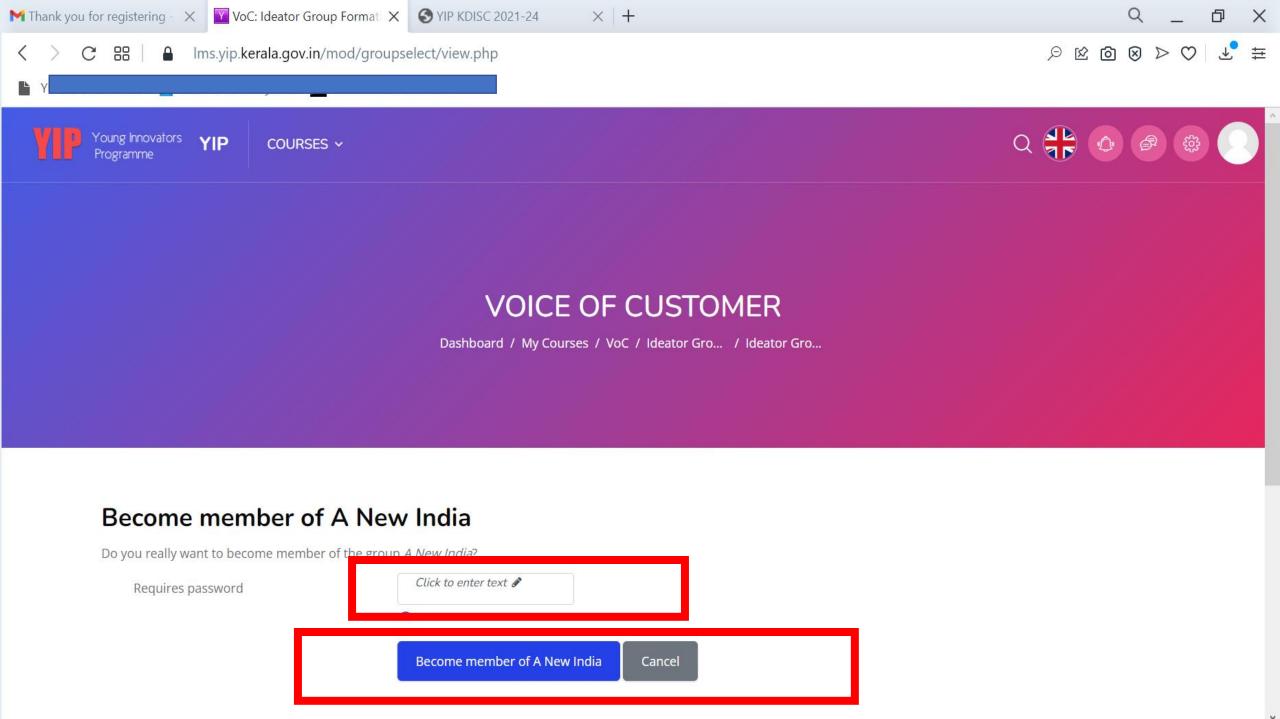

# VoC Training, Idea Submission & K-DISC Preliminary Evaluation

Student Pre Registration

Student Registration

Voice Of Customer Training

Team Formation

Theme Identification & Idea Submission

Idea Approval By Institutional Point of Contact & Institution Head