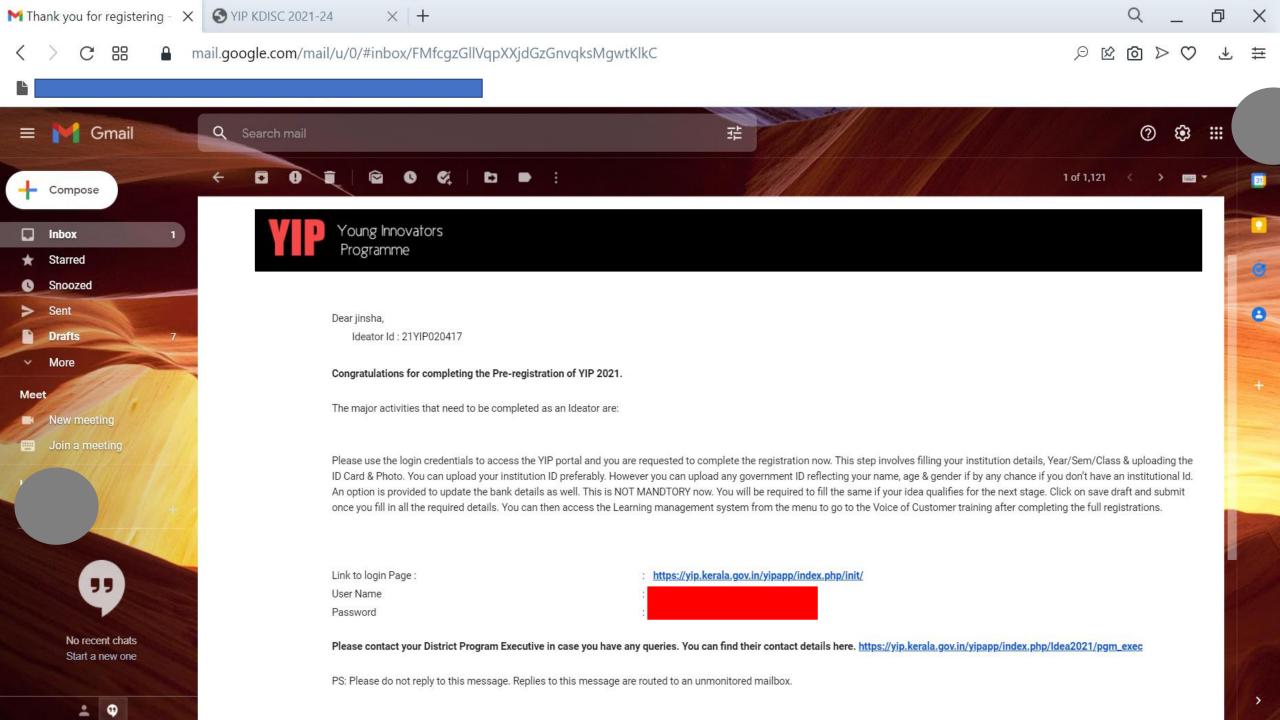

## **YIP Registration Process**

Log on to

https://yip.kerala.gov.in

to start your YIP 2021 journey

| Welcome,<br>Please enter the de | etails. |
|---------------------------------|---------|
| Enter new Password              |         |
| •••••                           |         |
| Confirm Password                |         |
| •••••                           |         |
|                                 |         |
|                                 | Save    |
|                                 |         |