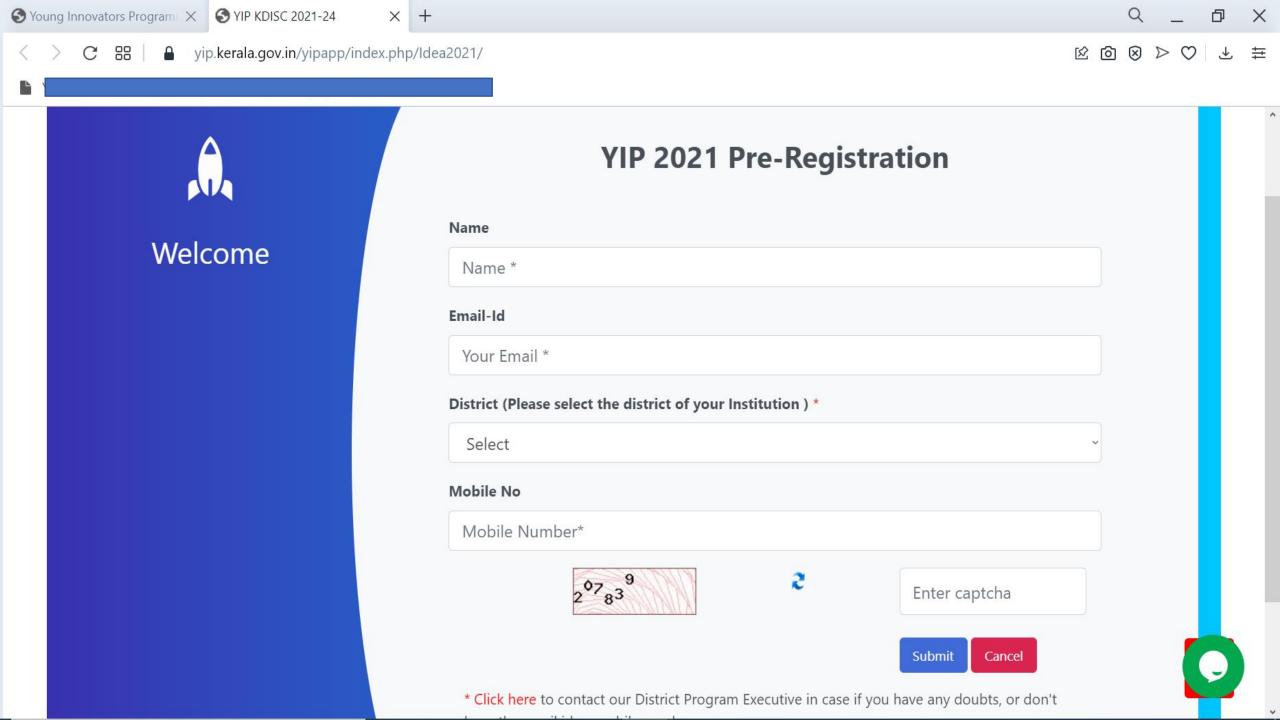

## **YIP Registration Process**

Log on to

https://yip.kerala.gov.in

to start your YIP 2021 journey

| Welcome,<br>Please enter the de | etails. |
|---------------------------------|---------|
| Enter new Password              |         |
| •••••                           |         |
| Confirm Password                |         |
| •••••                           |         |
|                                 |         |
|                                 | Save    |
|                                 |         |