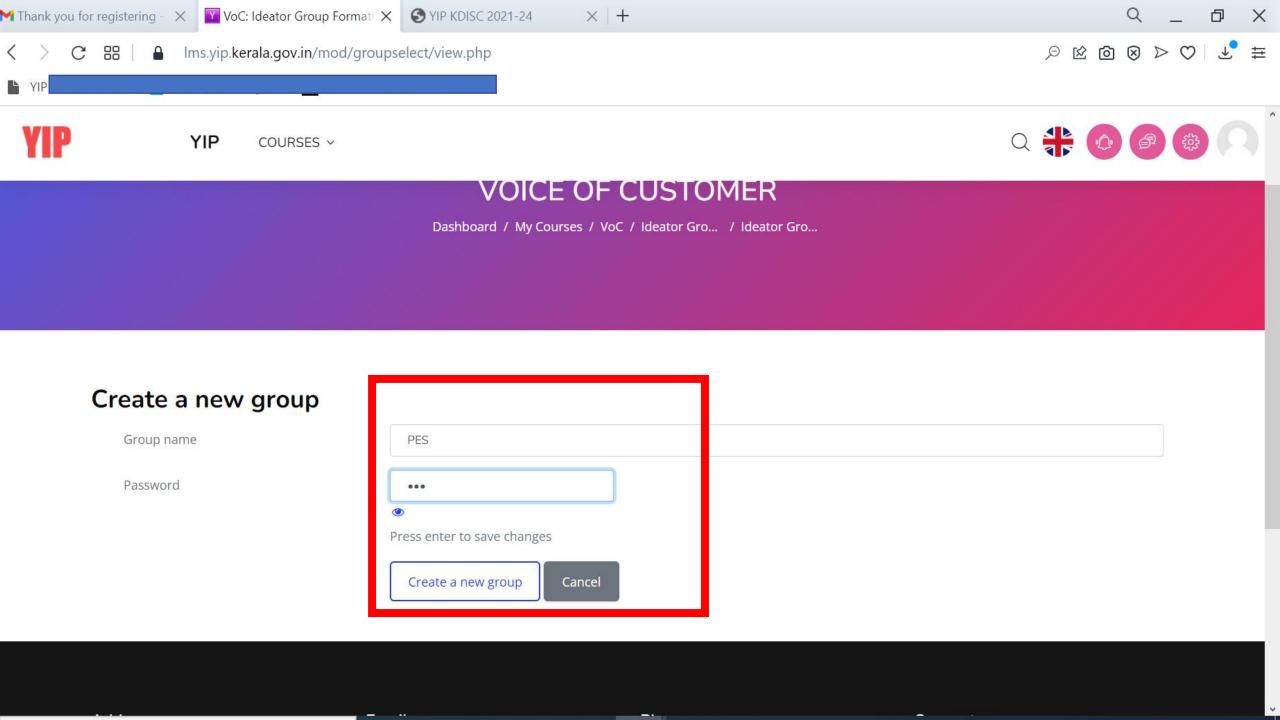

# VoC Training, Idea Submission & K-DISC Preliminary Evaluation

Student Pre Registration

Student Registration

Voice Of Customer Training

Team Formation

Theme Identification & Idea Submission

Idea Approval By Institutional Point of Contact & Institution Head