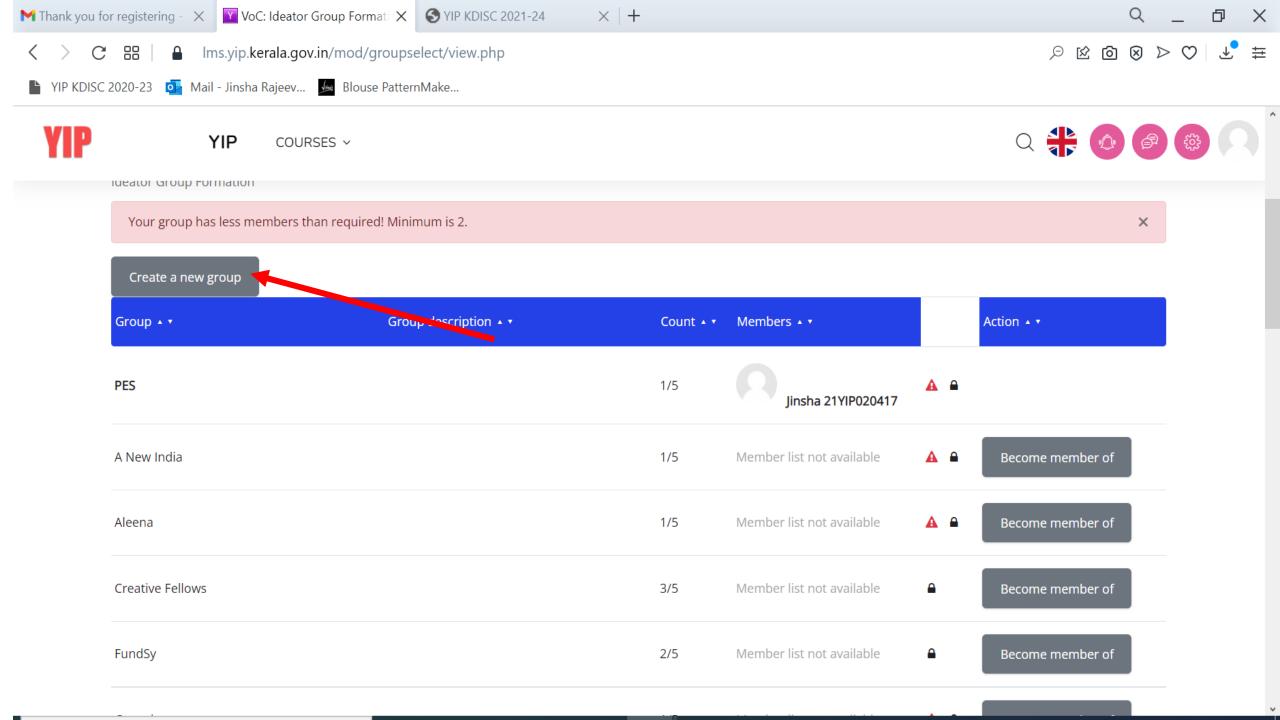

# VoC Training, Idea Submission & K-DISC Preliminary Evaluation

Student Pre Registration

Student Registration

Voice Of Customer Training

Team Formation

Theme Identification & Idea Submission

Idea Approval By Institutional Point of Contact & Institution Head