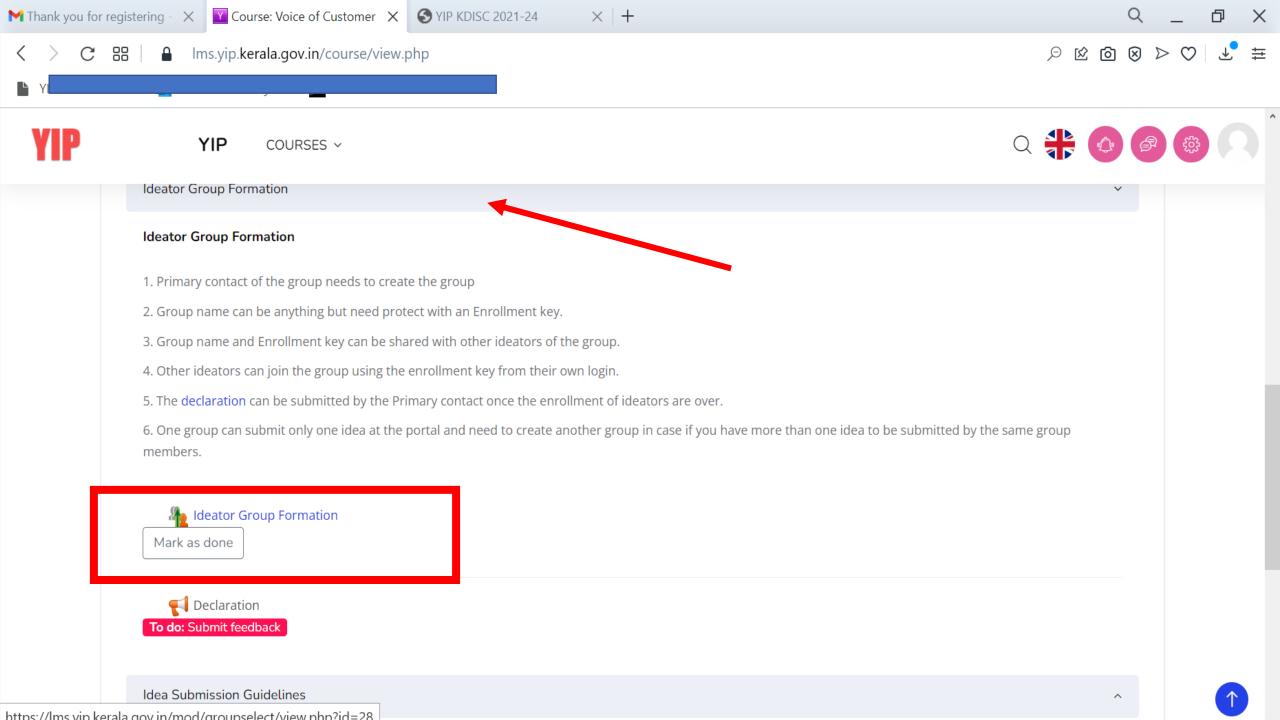

|
|                                 |         |



































#### PROBLEM SHELF

- It is a list of pre –identified problems identified in a theme by a group of experts for which the teams can work and find a solution.
- Each problem in the problem shelf is detailed with a clear outline of the customer, existing solutions and its challenges.
- Ideators will be having the option to choose projects from the problem shelf & can post solution as ideas during idea registration stage
- As an innovator, the problem shelf gives you an opportunity to address real world problems and give solutions which can make a difference.







#### Shelf of problems available in 5 domains

- Energy-Mobility & Renewables
- Agriculture
- Ayurveda
- Geriatrics
- Traditional Industries Coir