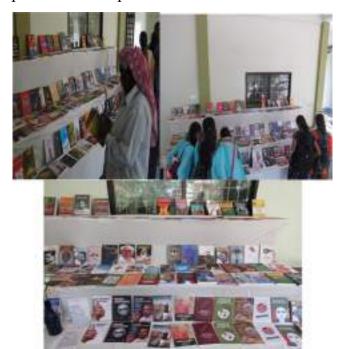

Book stall sales and exhibition 10-11-2019

Government College Chittur Entrepreneurship Development Club organized and book expo, to familiarize the various books and authours to the general public thereby earn the revenue through book selling. Nearly 1000 people participated to experience the expo.