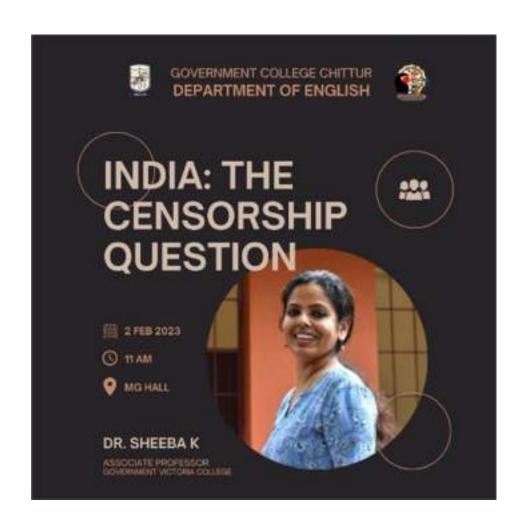

The Photo exhibition of rare photographs that form milestones in the history of Malayalam cinema was very informative and gave a glimpse into the scenes from behind the screen. The program was attended by more than a thousand people ranging from school students to the golden agers. It was inaugurated by Sri. Shekhar Kavasseri, veteran film director and there were talks by Dr. Sheeba K, Associate Professor, Dept of English ("Censorship: The Indian Question") and Smt. Jolly Chirayath, Film Actor.

India: The Censorship Question: As part of the Platinum Jubilee celebrations of the College, the
Department of English conducted an invited talk entitled "India – The Censorship Question" on
February 2, 2023. The resource person was Dr. Sheeba K, Associaste Professor in English, Govt,
Victoria College, Palakkad.