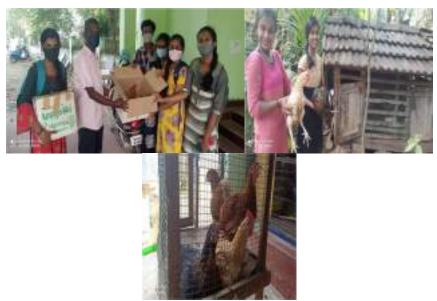

Hens bought out of the sale of cake (30-01-2021)

Entrepreneurship development Club of government College Chittur bought 20 hens with the profits from the cake making and sale. The club bought laying hens and gave them to the students of the various departments.