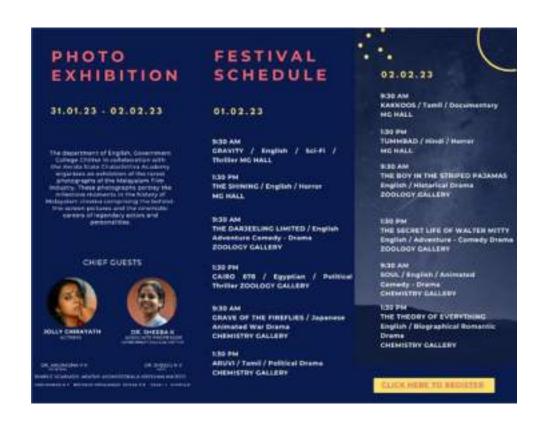

#### **DEPARTMENT OF ENGLISH**

The Shades 2.0 Film Festival And Photographic Exhibition In Collaboration With
 The Kerala State Chalachithra Academy: The Department of English, Government
 College Chittur in collaboration with Kerala State Chalachitra Academy organised second edition of Film Festival on three consecutive days:31January, 1st and 2nd of February, 2023.

This program was conducted as a part of 75th anniversary celebrations of the college. The aim of the fest was intended for the students and the public to explore new cultures on the screen and uphold inclusivity while inculcating the culture of watching movies. The two-day film festival screened 12 films.

The Photo exhibition of rare photographs that form milestones in the history of Malayalam cinema was very informative and gave a glimpse into the scenes from behind the screen. The program was attended by more than a thousand people ranging from school students to the golden agers. It was inaugurated by Sri. Shekhar Kavasseri, veteran film director and there were talks by Dr. Sheeba K, Associate Professor, Dept of English ("Censorship: The Indian Question") and Smt. Jolly Chirayath, Film Actor.