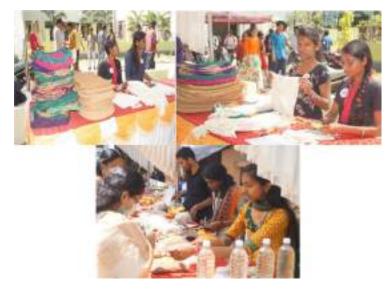

Handicraft festival 2019(05-07-2019)

ED club of government college chittur organized handicraft festival to exhibit Organic Products and Eco friendly products' stalls. All the products were made from the skill of the students of the various departments. Nearly 100 and more products were made for sale in the event. Public as well as peoples of the college were participated in the programme.

#### **ART Gallery – 01-10-2019**

ED club of government College chittur, ventured an Art Gallery to exhibit the talents of the students who are high skilled in toy and craft making. The stall was successful through the participation of thousands of people and of the sale of the articles produced.