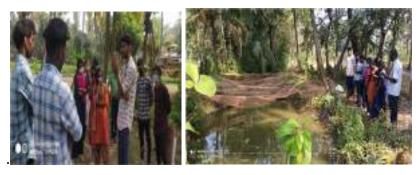

Field visit at malapuzha fisheries department (22-12-2020)

Chittur College Entrepreneurship Development Club to include fisheries in agricultural entrepreneurship. Currently, fish farming is being done in Patancheri on an experimental basis. Last day, they visited the Malampuzha Fish Breeding and Marketing Center, which is working under the State Agriculture Department, as part of the effort to carry forward agriculture on an industrial basis. Fisheries Extension Officer S. on scientific methods of fish farming. Rajesh imparted necessary knowledge to the students. Club Coordinator and Department of Commerce Assistant Professor K. Around 20 students visited this place under the leadership of Pradesh K. Katla, Rohu and Cypress fishes are grown in the month of January-February in the leased pond.

Banana planating (15-12-2020)

Chittur Government College students are on the scene with the objectives of attracting the youth towards agriculture and maintaining the agricultural culture of the country. The Entrepreneurship Development Club, which aims to mold students into entrepreneurs, has this time chosen a banana cultivar called Swarnamukhi, which has high resilience, ability to overcome adverse weather