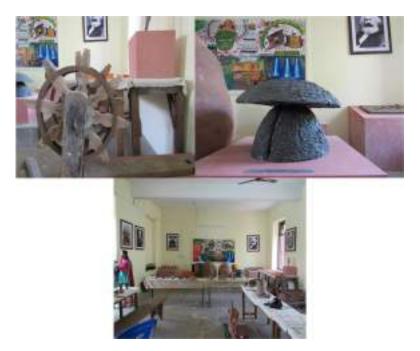

Historical Expo 20-11-2019

Government College Chittur Entrepreneurship Development Club organized and historical expo, to familiarize the historical products and equipments to the general public thereby earn the revenue through ticket collection. Nearly 1000 people participated to experience the expo. The programmes wa organized in association with history department of the college