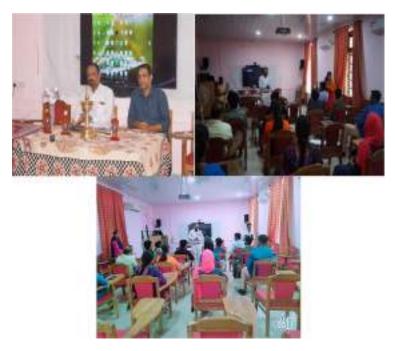

#### **DEPARTMENT OF ENGLISH**

The Shades 2.0 Film Festival And Photographic Exhibition In Collaboration With
 The Kerala State Chalachithra Academy: The Department of English, Government
 College Chittur in collaboration with Kerala State Chalachitra Academy organised second edition of Film Festival on three consecutive days:31January, 1st and 2nd of February, 2023.

This program was conducted as a part of 75th anniversary celebrations of the college. The aim of the fest was intended for the students and the public to explore new cultures on the screen and uphold inclusivity while inculcating the culture of watching movies. The two-day film festival screened 12 films.

The Photo exhibition of rare photographs that form milestones in the history of Malayalam cinema was very informative and gave a glimpse into the scenes from behind the screen. The program was attended by more than a thousand people ranging from school students to the golden agers. It was inaugurated by Sri. Shekhar Kavasseri, veteran film director and there were talks by Dr. Sheeba K, Associate Professor, Dept of English ("Censorship: The Indian Question") and Smt. Jolly Chirayath, Film Actor.