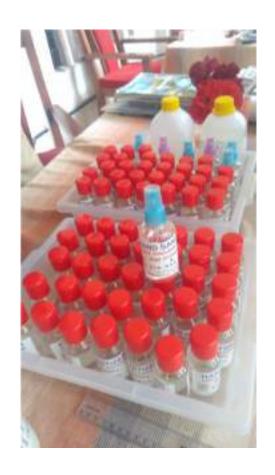

## **DEPT. OF CHEMISTRY**

Sanitizer Production during the Pandemic period: During the pandemic period, the Dept, of Chemistry, Govt. College, Chittur offered a valuable contribution to the society. The teachers and students of the Department took part in the process of sanitizers at low cost, utilizing the chemicals available in the Department. These were supplied to the staff of the College as well as students.

Production of handmade Sanitary cleaners: Sanitary cleaners play a crucial role in maintaining cleanliness, hygiene, and overall health in various environments, such as homes, workplaces, healthcare facilities, public spaces, and more. Moreover, handmade products can sometimes be more affordable compared to mass-produced alternatives. People who are price-conscious may find value in supporting student-made sanitary cleaners that offer cost-effective options. The Department of Chemistry utilized the Department fund as well advance from the College PTA to produce sanitary cleaners which were named as "Reniger". This aimed to provide students with practical skills and financial opportunities through hands-on experience in the production of sanitary as well as