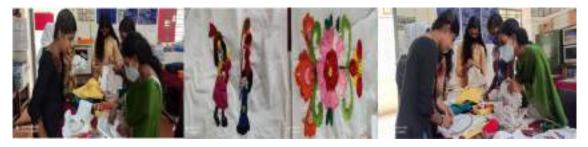

Embroidery Workshop (22-01-2021)

Embroidery Workshop Organised by Entrepreneurship Development Club ,

Government College Chittur. The Work shop has lead student entrepreneur Mrs. Anagha fro Government Victoria College Palakkad. 10 students of the department participated in the workshop.