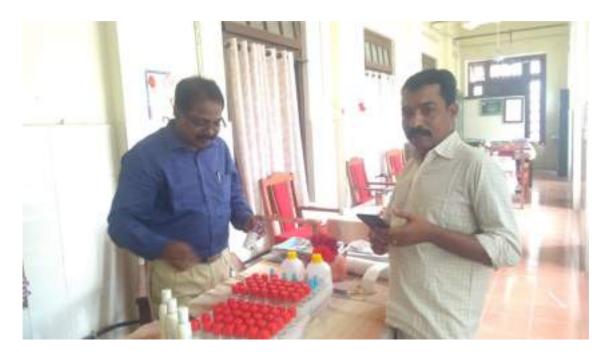

Production of handmade Sanitary cleaners: Sanitary cleaners play a crucial role in maintaining cleanliness, hygiene, and overall health in various environments, such as homes, workplaces, healthcare facilities, public spaces, and more. Moreover, handmade products can sometimes be more affordable compared to mass-produced alternatives. People who are price-conscious may find value in supporting student-made sanitary cleaners that offer cost-effective options. The Department of Chemistry utilized the Department fund as well advance from the College PTA to produce sanitary cleaners which were named as "Reniger". This aimed to provide students with practical skills and financial opportunities through hands-on experience in the production of sanitary as well as