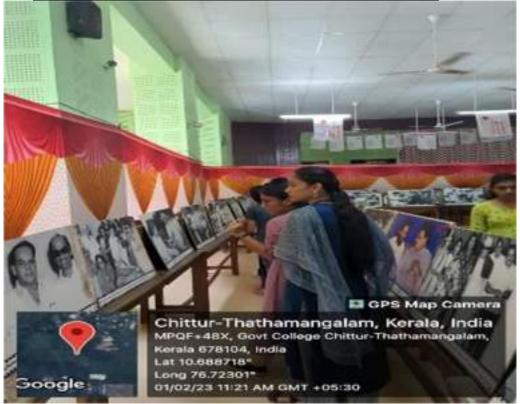

The Photo exhibition of rare photographs that form milestones in the history of Malayalam cinema was very informative and gave a glimpse into the scenes from behind the screen. The program was attended by more than a thousand people ranging from school students to the golden agers. It was inaugurated by Sri. Shekhar Kavasseri, veteran film director and there were talks by Dr. Sheeba K, Associate Professor, Dept of English ("Censorship: The Indian Question") and Smt. Jolly Chirayath, Film Actor.

(31 Feedback Report Report of Photo exhibition As pant of the thoto exhibition conducted by department of english in collaboration with the Kenala state chalachitraa Atademy engances an exhibition of the natest photographs of the Malayalam Film Industry. Twelve Films was Possented before the students. It's a too day programme - Overall students participation coas also well - feedbacks were collected from some participated Students . They had a positive feedback about the Photo exhibition.