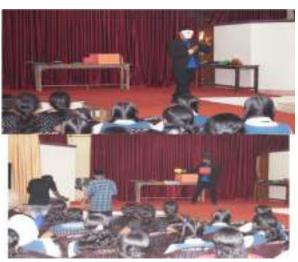

# Magic Show(10-10-2019)

As part of fund raising event, ED club of government College chittur organized a magic show at the college. Magician R. Ratheesh presente many magics before the audience. The prograame was effective by participation and fund collection. 300 hundred and more students participated in the event.