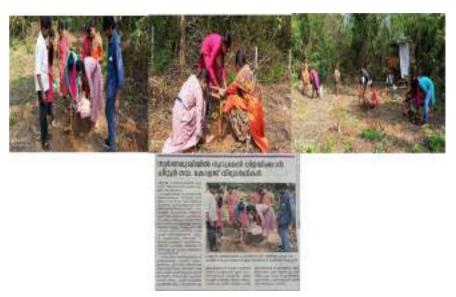

Banana planating (15-12-2020)

Chittur Government College students are on the scene with the objectives of attracting the youth towards agriculture and maintaining the agricultural culture of the country. The Entrepreneurship Development Club, which aims to mold students into entrepreneurs, has this time chosen a banana cultivar called Swarnamukhi, which has high resilience, ability to overcome adverse weather

conditions and heavy yields. This farming experiment on a primary basis is on 12 cents of leased land in Kandy and Pathical area. A normal bunch of banana weighs only 12 kg but a bunch of swarnamukhi weighs an average of 21 kg. Its harvest time is 10 to 12 months.