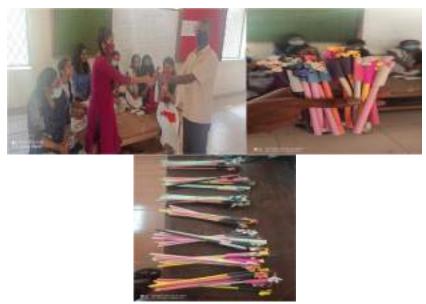

#### Training programme on paper pen making. (05-02-2021)

Entrepreneurship development Club of government College Chittur organized a paper pen making training class for the students. Nearly 10 students gained the skill on the same. Mrs. Alka. A, a student entrepreneur has lead the session.