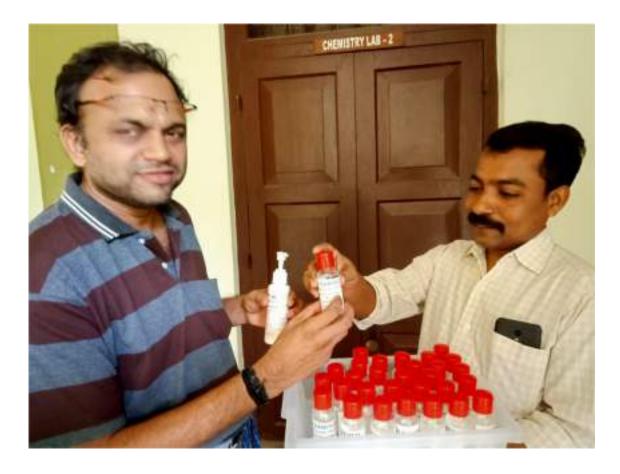

## **DEPT. OF CHEMISTRY**

Sanitizer Production during the Pandemic period: During the pandemic period, the Dept, of Chemistry, Govt. College, Chittur offered a valuable contribution to the society. The teachers and students of the Department took part in the process of sanitizers at low cost, utilizing the chemicals available in the Department. These were supplied to the staff of the College as well as students.