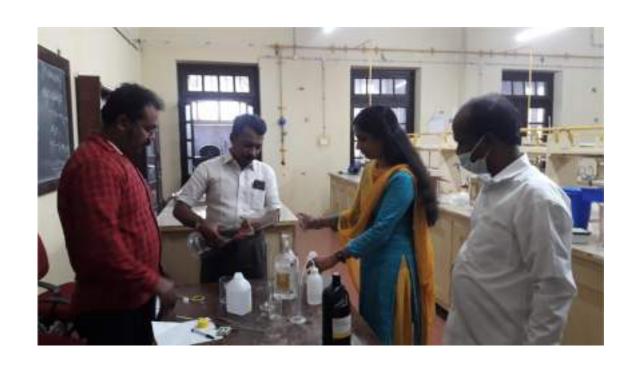

Production of handmade Sanitary cleaners: Sanitary cleaners play a crucial role in maintaining cleanliness, hygiene, and overall health in various environments, such as homes, workplaces, healthcare facilities, public spaces, and more. Moreover, handmade products can sometimes be more affordable compared to mass-produced alternatives. People who are price-conscious may find value in supporting student-made sanitary cleaners that offer cost-effective options. The Department of Chemistry utilized the Department fund as well advance from the College PTA to produce sanitary cleaners which were named as "Reniger". This aimed to provide students with practical skills and financial opportunities through hands-on experience in the production of sanitary as well as