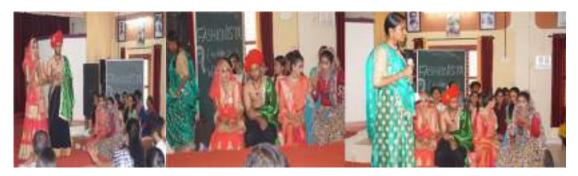

## **Fashion Show (09-09-2019)**

The Entrepreneurship development Club of government college Chittur, organized fashion show, with the objective of promoting the organizing skill as well as in the fashion field. There are 36 candidated competed in the event and 200 students were the audience of the programe. South india and north indian was the theme of the event.