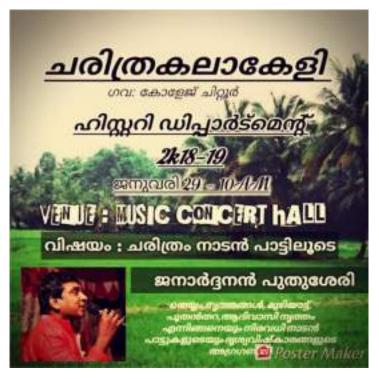

Demonstration lecture by Sri Janardhanan Pudusseri, Folklore artiste conducted by the Department of History on January 29, 2019