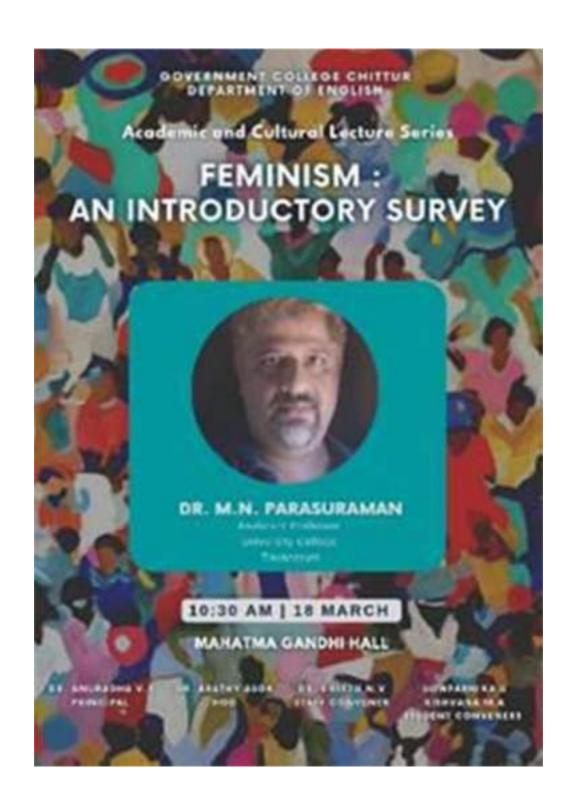

India: The Censorship Question: As part of the Platinum Jubilee celebrations of the College, the
Department of English conducted an invited talk entitled "India – The Censorship Question" on
February 2, 2023. The resource person was Dr. Sheeba K, Associaste Professor in English, Govt,
Victoria College, Palakkad.