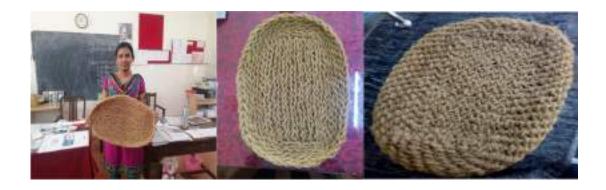

Coir product sale of Kavya.M (06-01-2019)

Mrs. Kavya of Bcom student, she made hand made coir carpet. The sale of the same wsa undertaken by the ED Club of government college chittur. Hundred of carpets were sold with in a day.