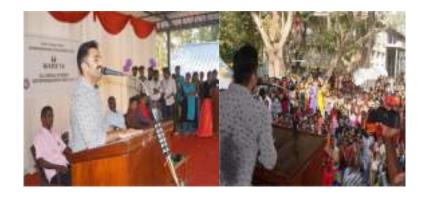

#### - By GOVINDH PADMASURYA (20-10-2019)

IGNITE, the ED fest of the ED club Government College Chittur conducted prize coupon challenge for raising fund for organising ED fest. Hundreds of prizes are included in the . Nearly 3 lakes raised through the prize coupon sale.

IGNITE- All Kerala Student Entrereneurship Meet – 2019- closing ceremony (20-10-2019)

ED club of government college chittur oragnaised Closing Ceremonny in the presence of Actor Govindh Padmasurya. There are many persons participated in the event including the college principal Dr. Anandh Viswanad. Thousands of people gathered in the programme.