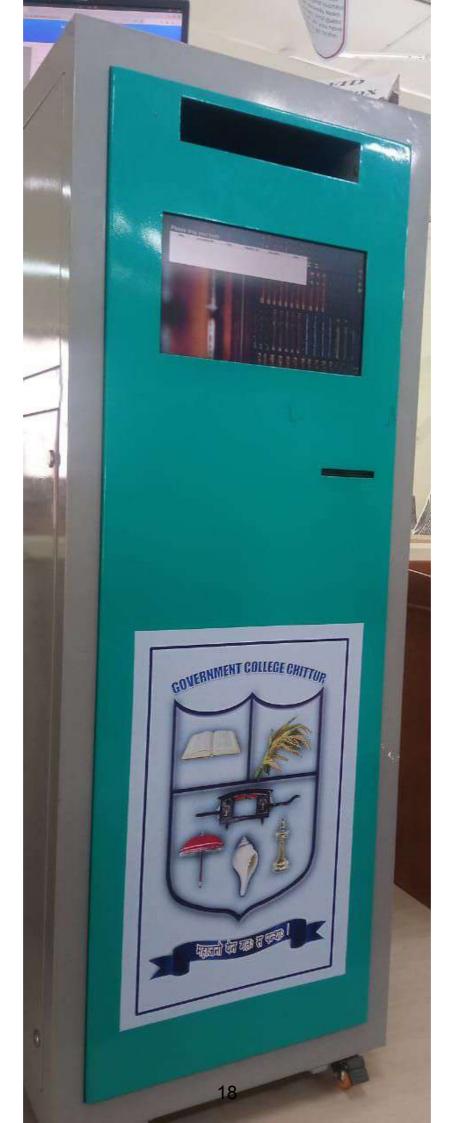

# CRITERION 4 Infrastructure and learning resources

4.2
Library as learning resource
4.2.1 – Library Digital Facility, ILM, E-Resources
and Journals