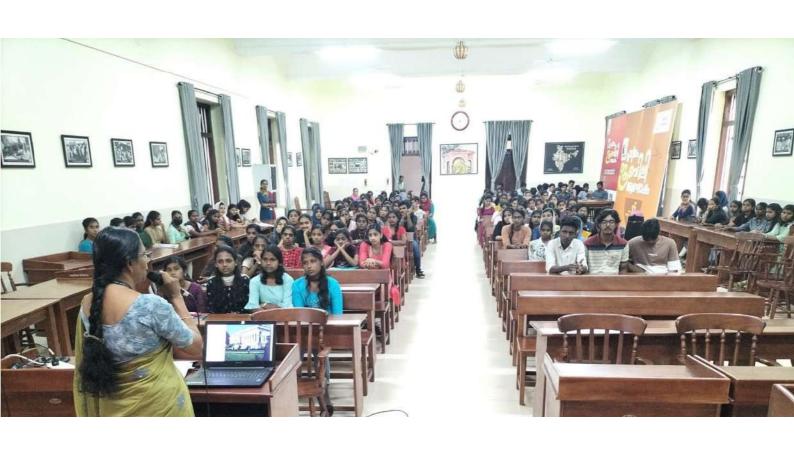

Central Library and Learning Resource Center of Govt. College, Chittur is organizing a National Seminar "Encender@75" on 23rd February 2023 in collaboration with Academic Library Association, National Academy of Science, Govt. of India and Rajagiri College of Social Sciences.

# Serving The Science and Society Through Reading

10.30am -12.30 pm Target audience: UG Students