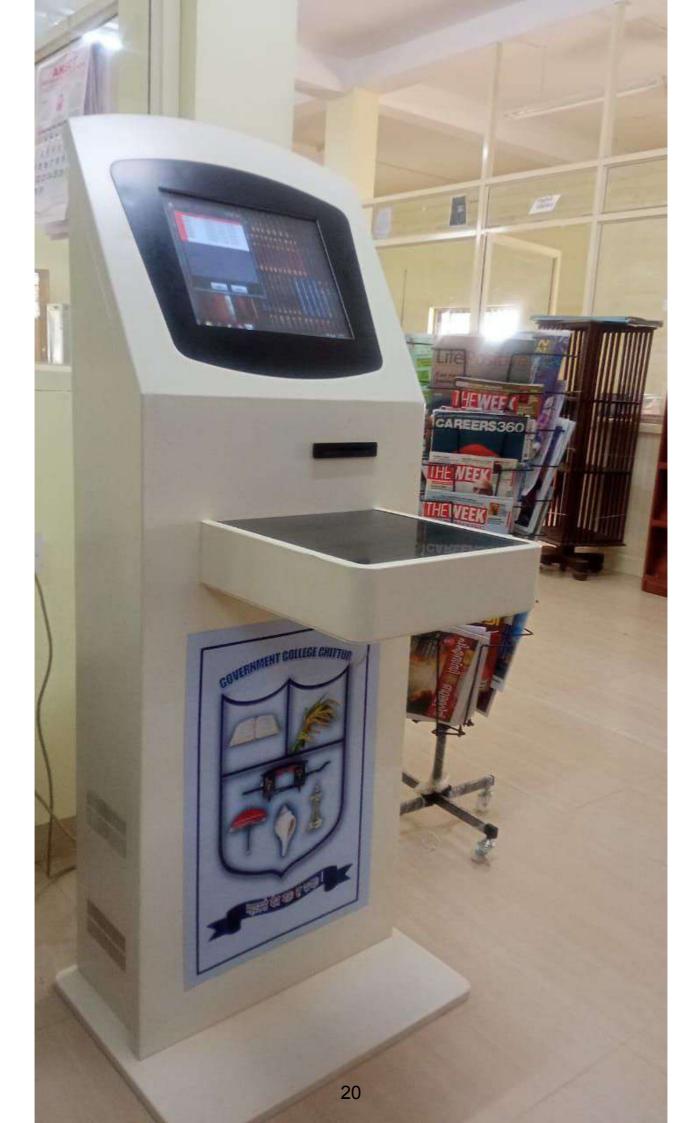

# CRITERION 4 Infrastructure and learning resources

4.2
Library as learning resource
4.2.1 – Library Digital Facility, ILM, E-Resources
and Journals