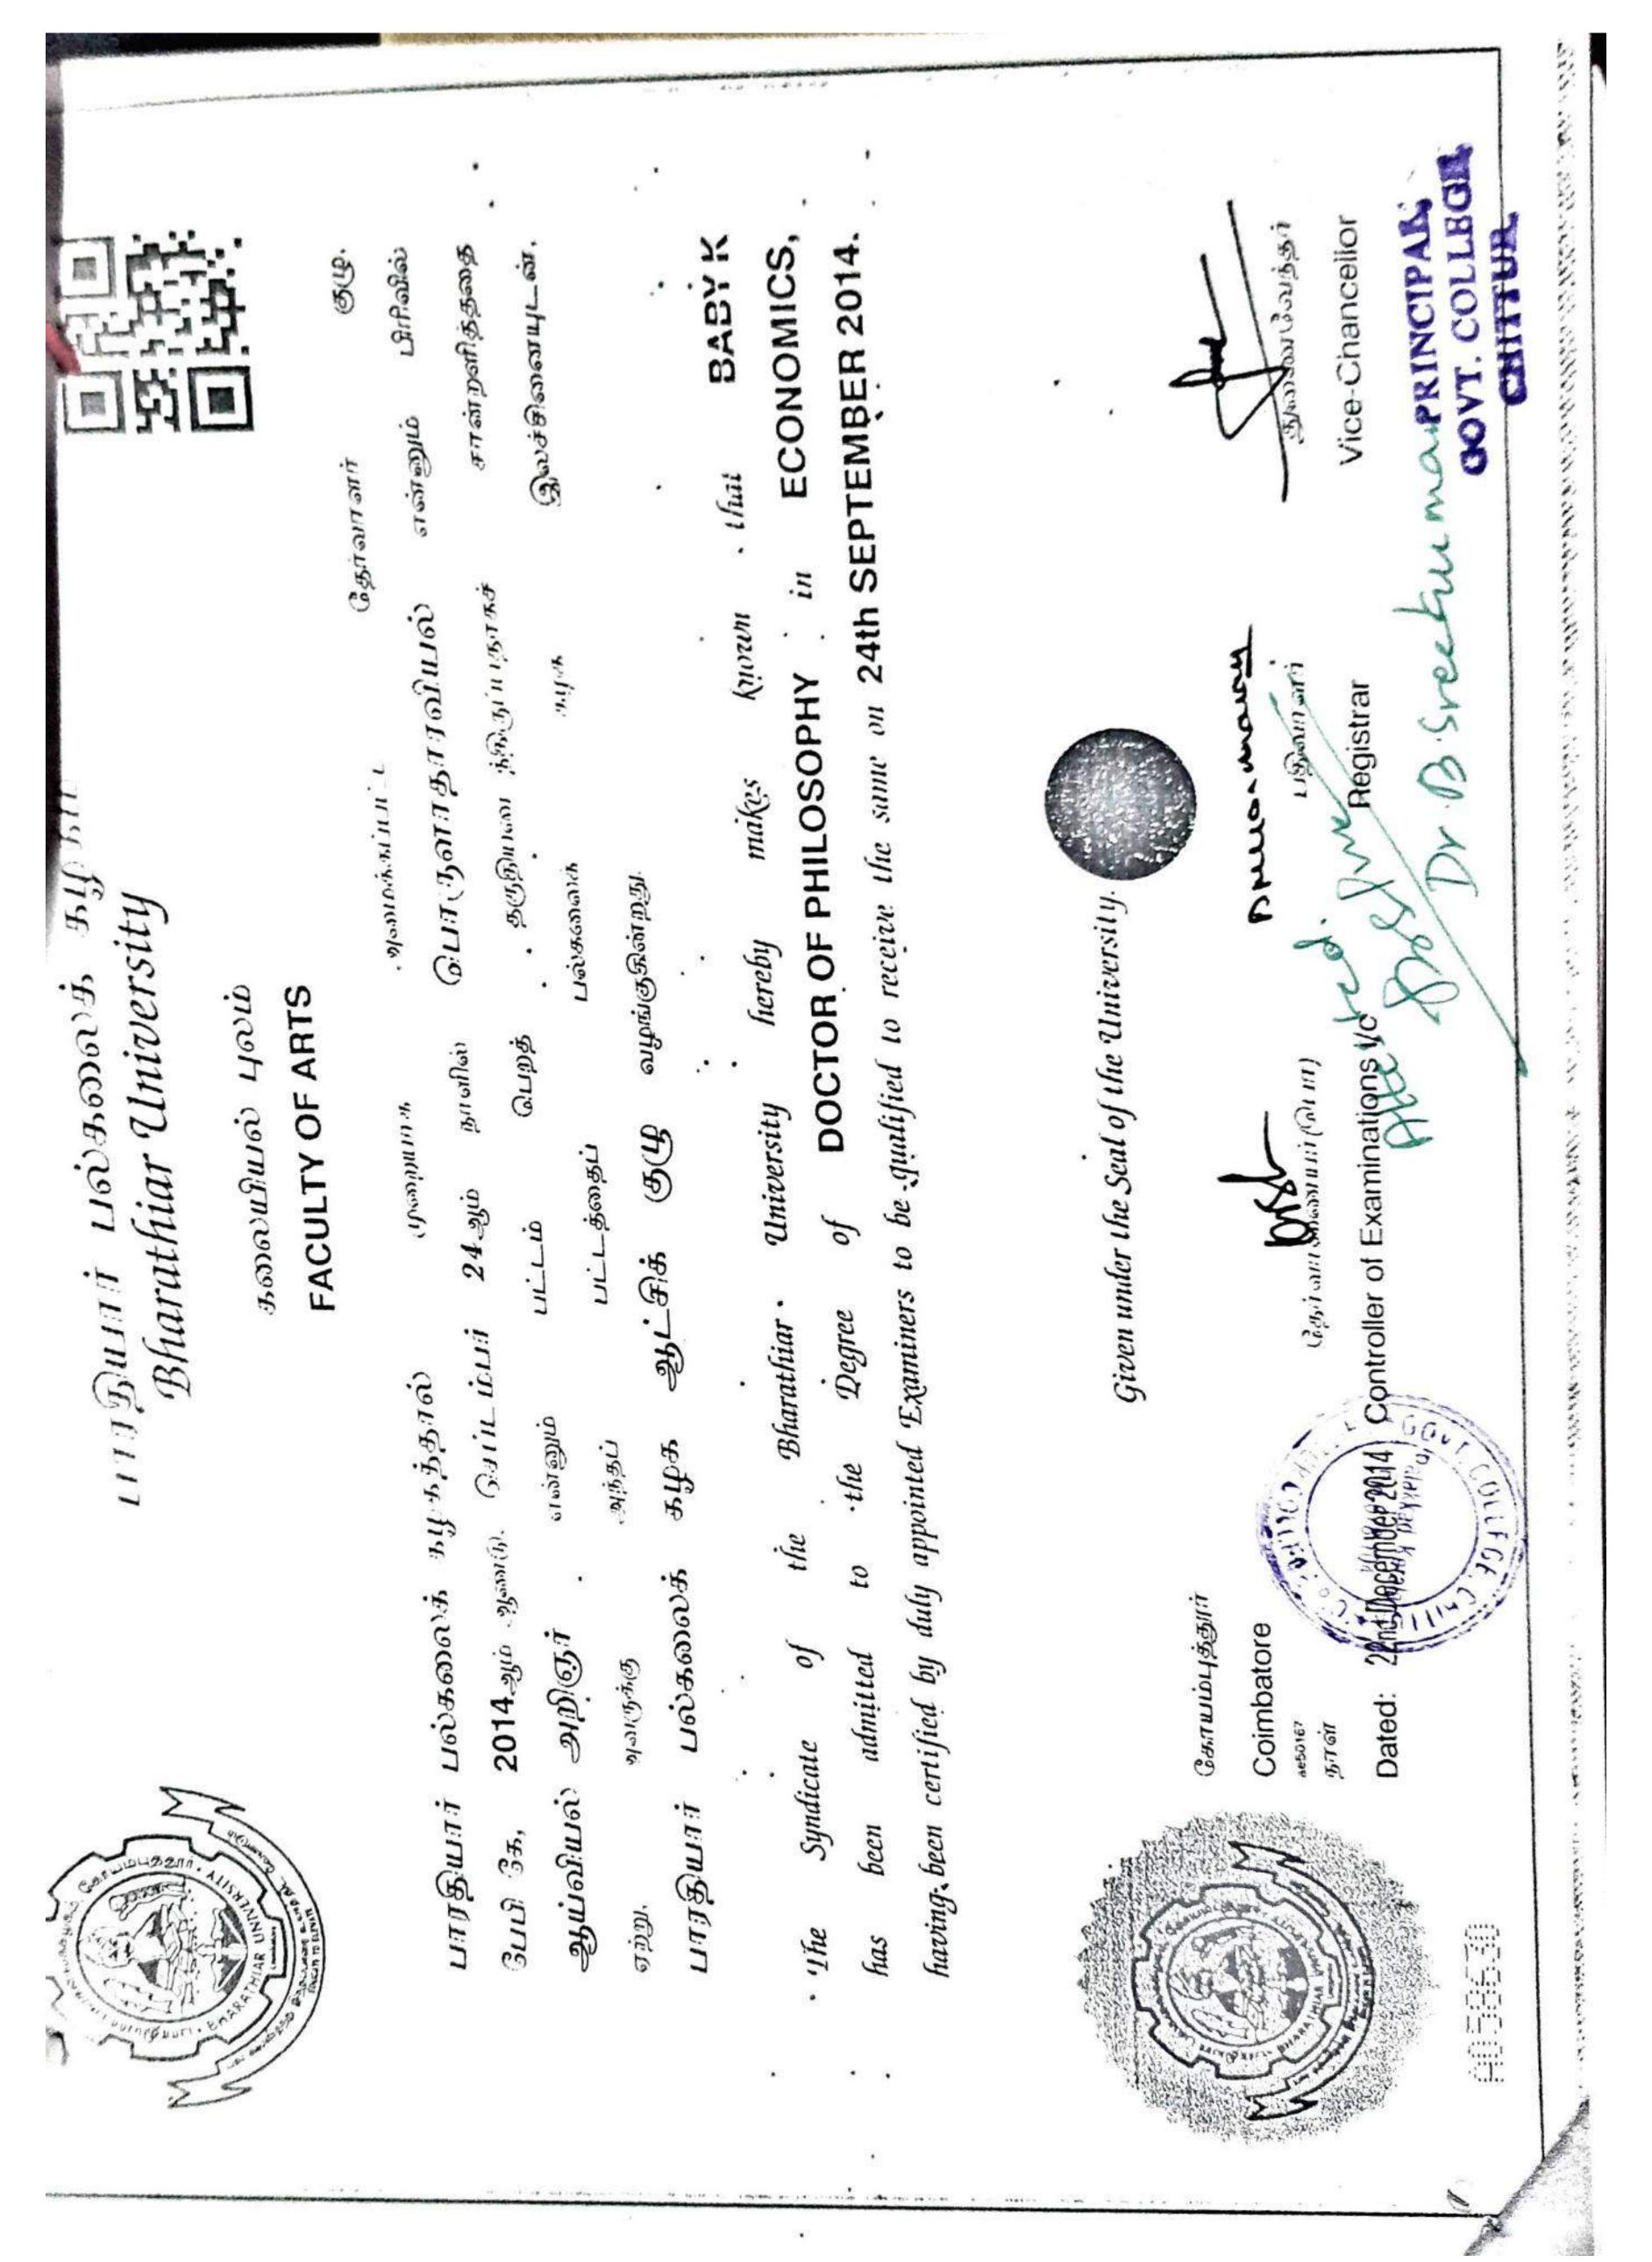

### பாரத்தாசன் பல்கலைக்கழகம் BHARATHIDASAN UNIVERSITY

(Accredited with A+ Grade by NAAC in the Third Cycle)

(Established by the Government of Famil Nada in 1982; Recognized by UGC under 2(f) and 12(f)) of UGC Act; Member, Association of Indian Universities and Association of Commonwealth Universities

### கலையியல் புலம் *FACULTY OF ARTS*

|     |      |       | dicate of the |           |       |        | ERSITY    | hereb | by makes  |
|-----|------|-------|---------------|-----------|-------|--------|-----------|-------|-----------|
| kno |      | that  |               | MANJU VAI |       |        | has       | 6een  | admitted  |
| to  | the  |       | gree of       | DOCTOR OF | PHILO | SOPHY, | in        | the   | subject   |
| 92. | NOMI | 13.37 |               |           |       |        | having    | 6een  | certified |
| 6у  | dul  | V     | appointed     | Examiners | to    | бе     | qualified | to    | receive   |
| he  | same | 111   | NOVEMBER      | 2010      |       |        |           |       |           |

Place of Study: BHARATHIDASAN UNIVERSITY, TIRUCHIRAPPALLI.

"Ph.D. Degree has been awarded in accordance with the Minimum Standards and Procedure of the Regulations of the University Grants Commission 2016".

### Title of the Thesis

"HEALTH STATUS OF WOMEN IN URBAN AND PERI - URBAN AREAS OF PALAKKAD DISTRICT, KERALA WITH SPECIAL REFERENCE TO MORBIDITY"

Given under the seal of the University.

திருச்சிராப்பள்ளி Tiruchirappalli

நாள் : Date : 9th December 2021 பதிவான Registrar

துணைவேந்தர் Vice - Chancellor

0802

Certificate No.: A 048661