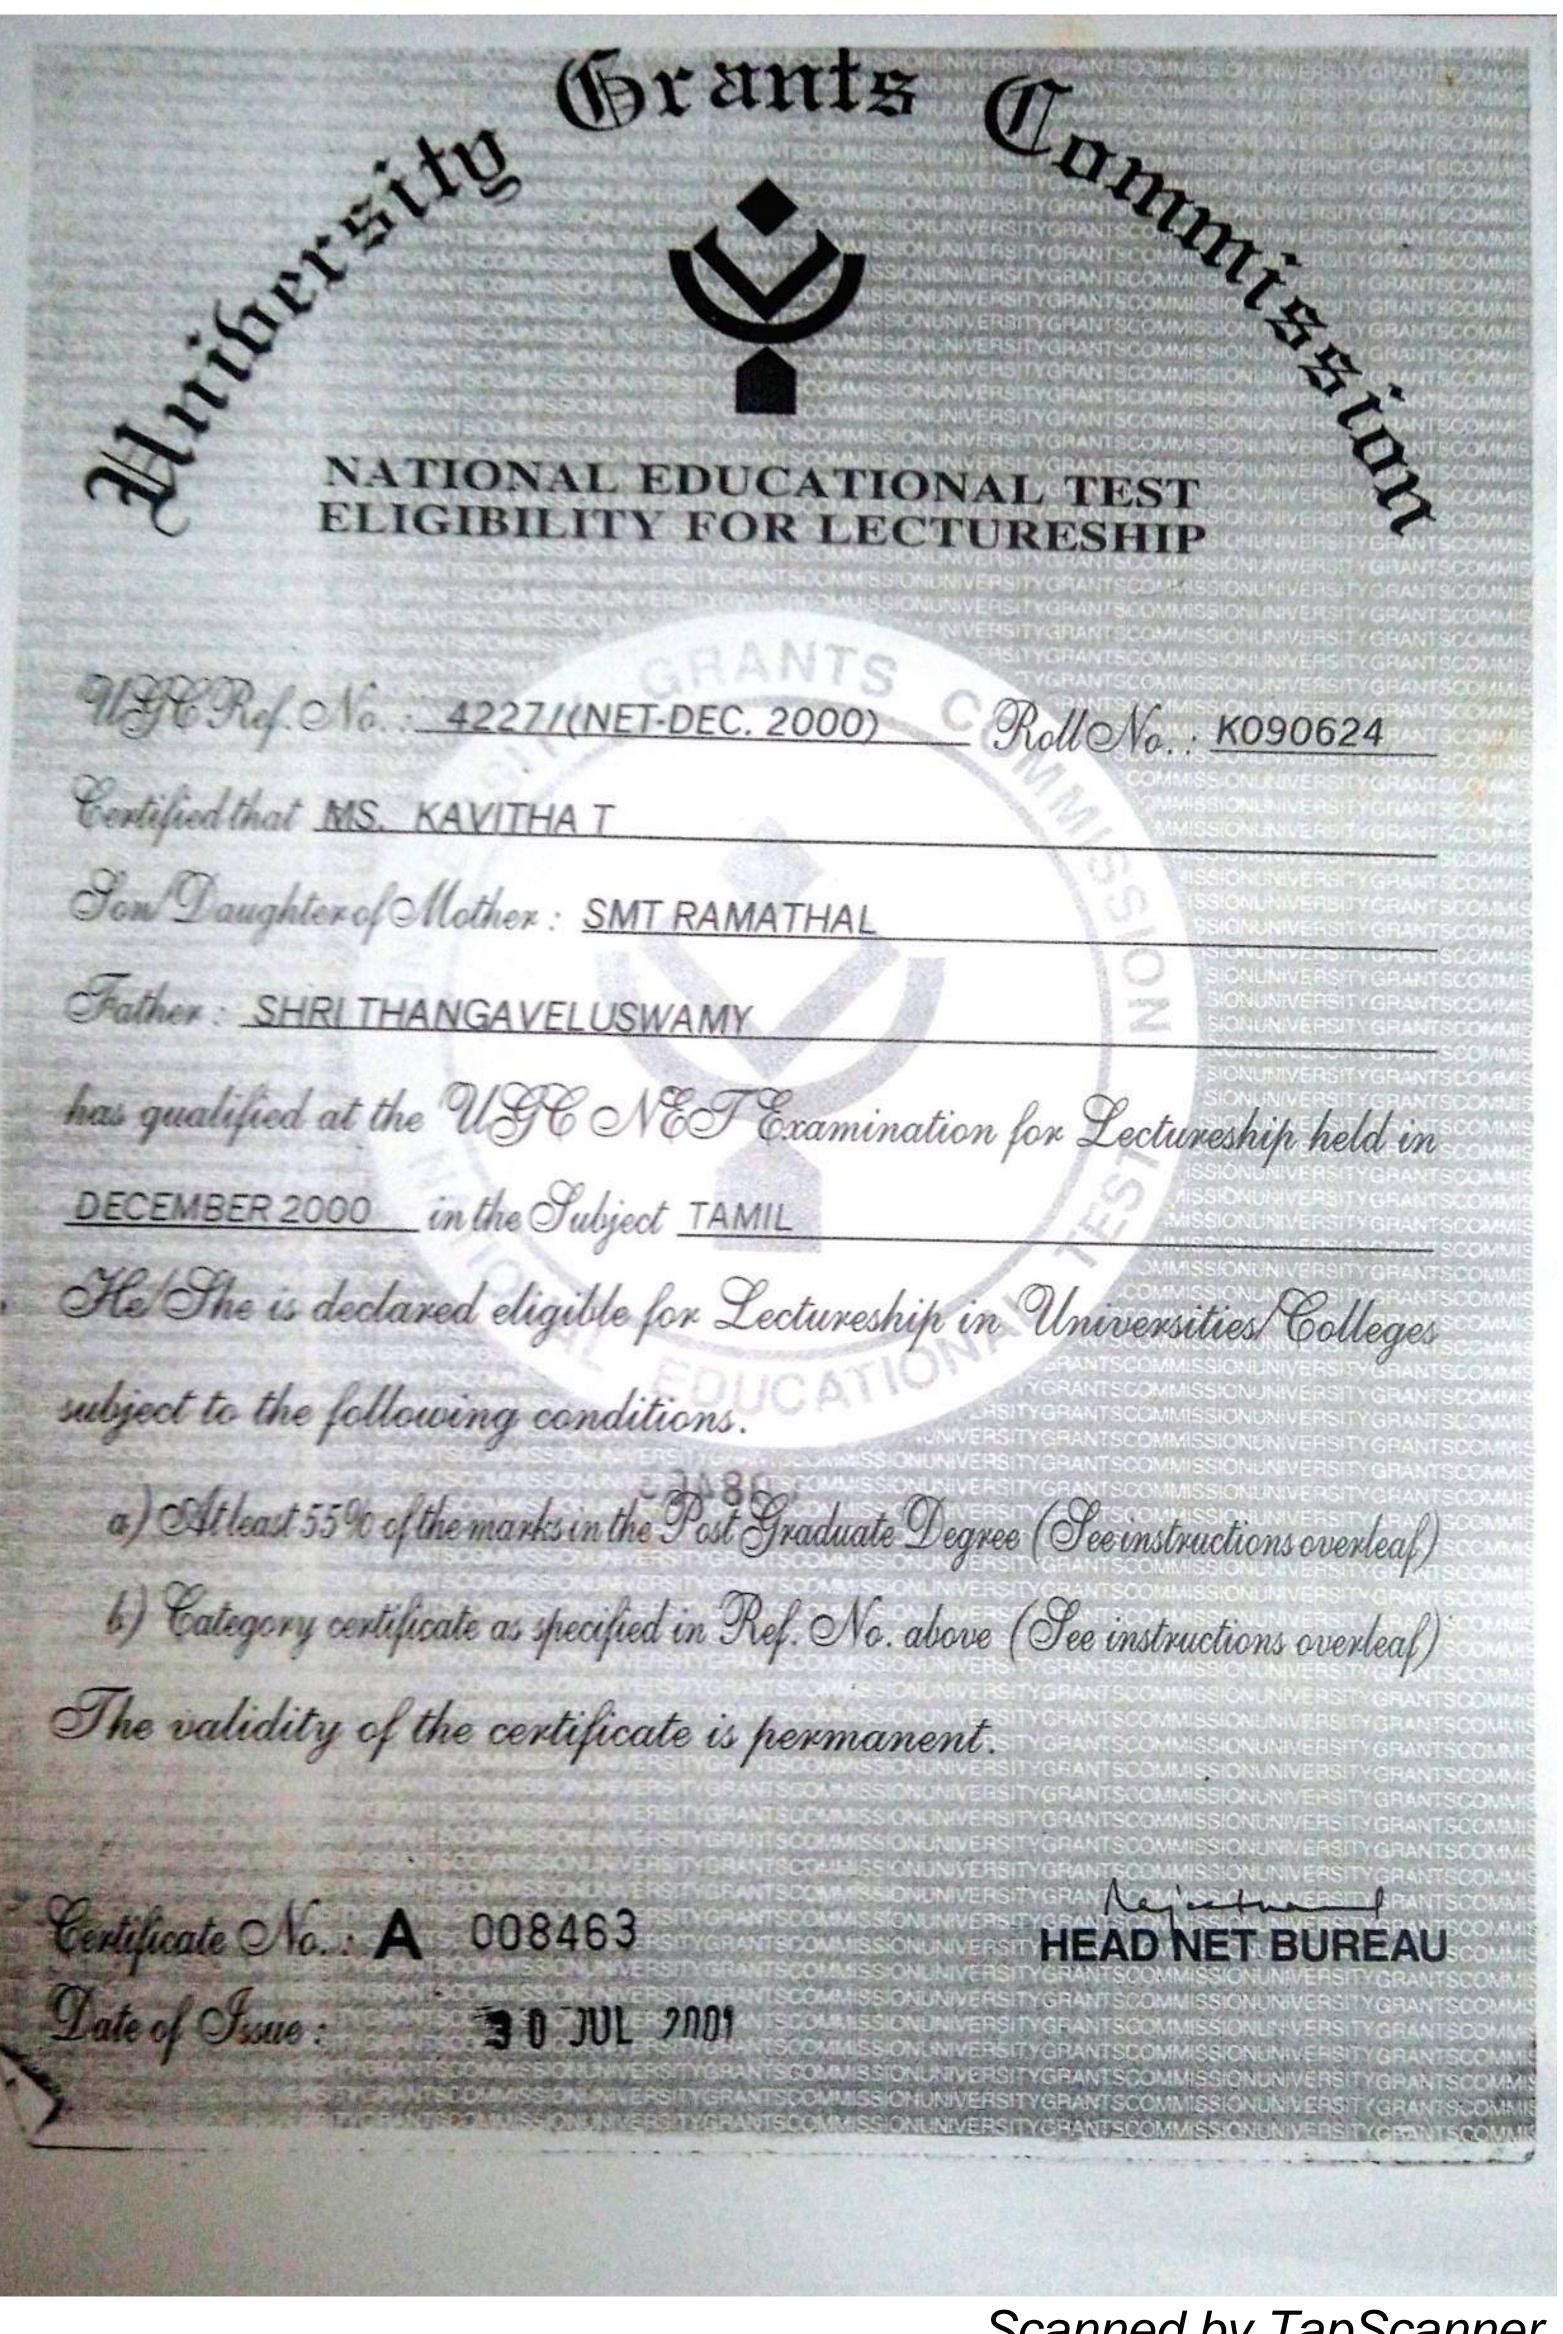

### **FACULTY OF LANGUAGE AND LITERATURE**

The Senate of the University of Calicut hereby makes it known that

Khalid. C.T.

has been admitted to

the Degree of

Doctor of Philosophy

Arabic

he having been certified by duly appointed Examiners to be qualified to receive the same

with all the Rights, Privileges and Honours thereunto appertaining. Given under the seal of the University

1/05/2019

Vice - Chancellor

No. 0806334

Scanned by CamScanner

കാലിക്കറ്റ് യൂണിവേഴ്സിറ്റി

### **FACULTY OF LANGUAGE AND LITERATURE**

The Senate of the University of Calicut hereby makes it known that

Mohammed. R.

has been admitted to the Degree of

Doctor of Philosophy

Arabic

he having been certified by duly appointed Examiners to be qualified to receive the same

with all the Rights, Privileges and Honours thereunto appertaining. Given under the seal of the University

CALICUT UNIVERSITY PO Kerala INDIA PIN-673 635

Date 04/09/2010

soffwhers:

ڈاکٹرآف فلاسفی

کو \_ ۲۰۱۱ء میں