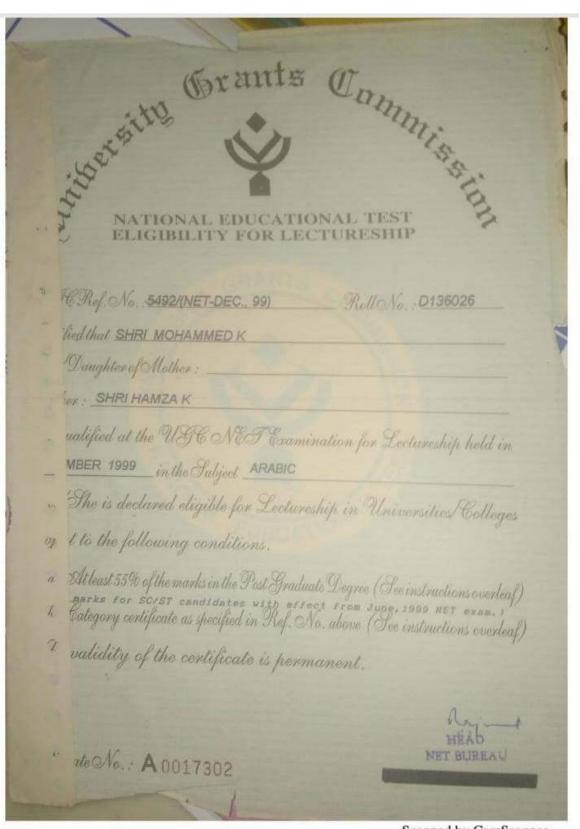

### NATIONAL EDUCATIONAL TEST ELIGIBILITY FOR LECTURESHIP

| UGCRef. No.: 1825/(NET-JUNE 2000) Roll No.: H130434                                  |
|--------------------------------------------------------------------------------------|
| Certified that SHRI LAKSHMANAN MP                                                    |
| Son/Daughter of Mother: SMT PARVATHY M                                               |
| Father: SHRI PAZHANIAPPAN NK -                                                       |
| has qualified at the UGCNET Examination for Lectureship held in                      |
| JULY 2000 in the Subject COMMERCE                                                    |
| He/She is declared eligible for Lectureship in Universities/Colleges                 |
| subject to the following conditions.                                                 |
| a) At least 55% of the marks in the Post Graduate Degree (See instructions overleaf) |
| b) Category certificate as specified in Ref. No. above (See instructions overleaf)   |
| The validity of the certificate is permanent.                                        |

Certificate No.: A C04032

Date of Issue: 31 MAY 2001

Note: a) UGC has issued the electronic certificate on the basis of information provided by the candidate in his/her Application Form. The appointing authority should verify the original records/certificates of the candidate while considering him/her for appointment, as the Commission is not responsible for the same. The candidate must fulfil the minimum eligibility conditions for NET within two years from the date of declaration of UGC-NET result.