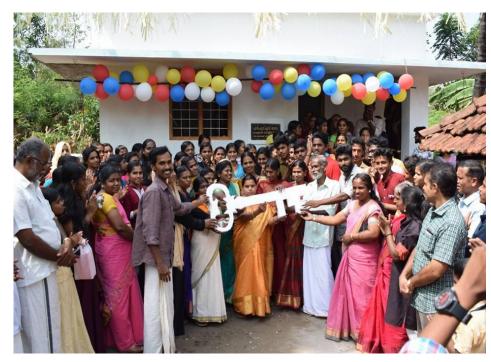

| М  | F  | Total |
|------|----|----|-------|
| I    | 23 | 77 | 100   |
| П    | 27 | 73 | 100   |

## OFFICE BEARERS

#### UNIT No. 39

Programme Officer : Dr. Roobina A. Assistant Professor (Geography)



### **UNIT No. 75**



Programme Officer: Dr. Nishad K. M. AssistantProfessor (Chemistry)



Secretary : Athulya Krishnan (Commerce)



Joint Secretary : Fathima Fidha U. (History)



Secretary : Aswin S. (Geography)



Joint Secretary : Ashith K. (Geography)

www.instagram.com/nssgcc?igsh=NGR4Z3N6bGY4M3lt

## ACHIEVEMENTS

# **Best Unit**: 2018-19 & 2017-18

#### **Best Programme Officer:**

Jayanthi C. 2018-19 & 2017-18 Pradeesh K. 2018-19 & 2017-18

Best Volunteer: Promod S. 2018-19 Jwala Joshy 2019-20

State Award : Pradeesh K. 2019-20





## **ABHAYAM: HOME FOR HOMELESS**







# GREEN INITIATIVES

- Jalaayanam Pond Cleaned 23
- Sneharamam Turning waste dumpsites to garden
- One tonne vegetable challenge
- Monthly cleaning drive
- Birthday Tree Plant a Tree on your Birthday
- Selfie with Future
- Cloth bag, paper bag, paper pen making
- Growbag from flex
- Palmyra tree planting
- Vegetable garden
- Scrap collection



SNEHARAMAM -Pattanchery NSS 39 & 75, Government College Chittur











MUSHROOM CULTIVATION

#### PALMYRA PLANTING



### ONE TREE FOR ONE STUDENTS



### Health, Family Welfare and Nutrition Programme

- Eye check-up : 2
- Health check camp : 1
- **Blood donation camp** : 2
- Hand Wash Day celebration
- House cleaning activity : 23
- Anti-drug awareness programme : 10







### RELIEF & REHABILITATION WORKS PAIN AND PALLIATIVE CARE







##