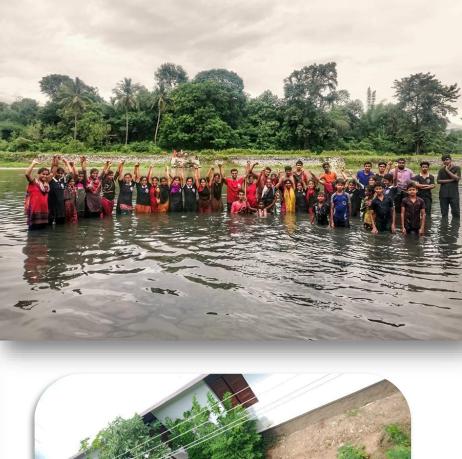

# GREEN INITIATIVES

- Jalaayanam Pond Cleaned 23
- Sneharamam Turning waste dumpsites to garden
- One tonne vegetable challenge
- Monthly cleaning drive
- Birthday Tree Plant a Tree on your Birthday
- Selfie with Future
- Cloth bag, paper bag, paper pen making
- Growbag from flex
- Palmyra tree planting
- Vegetable garden
- Scrap collection

SNEHARAMAM -Pattanchery NSS 39 & 75, Government College Chittur

MUSHROOM CULTIVATION