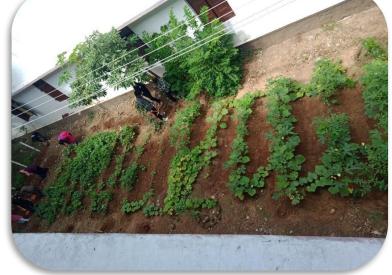

# GREEN INITIATIVES

- Jalaayanam Pond Cleaned 23
- Sneharamam Turning waste dumpsites to garden
- One tonne vegetable challenge
- Monthly cleaning drive
- Birthday Tree Plant a Tree on your Birthday
- Selfie with Future
- Cloth bag, paper bag, paper pen making
- Growbag from flex
- Palmyra tree planting
- Vegetable garden
- Scrap collection