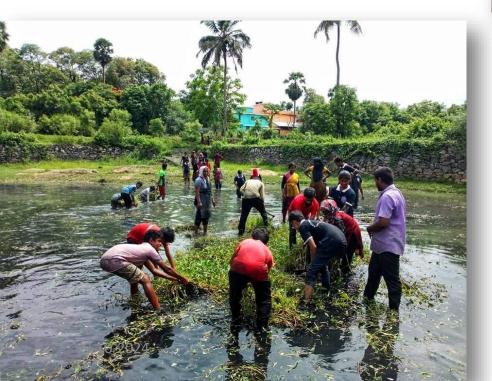

# GREEN INITIATIVES

- Jalaayanam Pond Cleaned 23
- Sneharamam Turning waste dumpsites to garden
- One tonne vegetable challenge
- Monthly cleaning drive
- Birthday Tree Plant a Tree on your Birthday
- Selfie with Future
- Cloth bag, paper bag, paper pen making
- Growbag from flex
- Palmyra tree planting
- Vegetable garden
- Scrap collection

SNEHARAMAM -Pattanchery NSS 39 & 75, Government College Chittur

MUSHROOM CULTIVATION