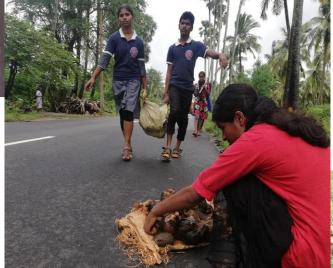

# GREEN INITIATIVES

- Jalaayanam Pond Cleaned 23
- Sneharamam Turning waste dumpsites to garden
- One tonne vegetable challenge
- Monthly cleaning drive
- Birthday Tree Plant a Tree on your Birthday
- Selfie with Future
- Cloth bag, paper bag, paper pen making
- Growbag from flex
- Palmyra tree planting
- Vegetable garden
- Scrap collection

#### പാസ്പിക് മാലിന്യം ശേഖരിച്ചു

ചിറ്റർ: ഗവ. കോളേജ് ചിറ്റരിലെ എൻ.എസ്.എസ് യൂണിറ്റ് 39, 75 എ ന്നിവയുടെ നേതൃത്വത്തിൽ ചിറ്റർ മിനി സിവിൽ സ്റ്റേഷൻ മുതൽ മേ ട്ടപ്പാളയം ബസ്സ്റ്റാൻഡ് വരെയ എൻ. എസ്. എസ്ദിനത്തിൽ സ്വ ച്ചത ഹി സേവ പരിപാടിയുടെ ഭാഗമായി പ്ലാസ്റ്റിക് മാലിന്യ ശേഖ രണം നടത്തി. കോളേജിലെ എൻ.എസ്.എസ് പ്രോഗ്രാം ഓഫീസ ർ ഡോ. എ.റ്റബീന, ഡോ. കെ.എം.നിഷാദ് എന്നിവരുടെ നേത്തവ ത്തിൽ 120 ഓളം വൊളണ്ടിയർമാർ ശേഖരിച്ച 130 കിലോയോളം മാ ലിന്യങ്ങൾ ചിറ്റർ തത്തമംഗലം മുനിസിപ്പാലിറ്റിക്ക് കൈമാറി.