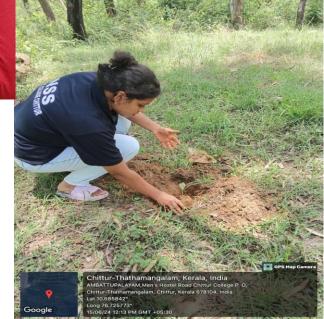

# GREEN INITIATIVES

- Jalaayanam Pond Cleaned 23
- Sneharamam Turning waste dumpsites to garden
- One tonne vegetable challenge
- Monthly cleaning drive
- Birthday Tree Plant a Tree on your Birthday
- Selfie with Future
- Cloth bag, paper bag, paper pen making
- Growbag from flex
- Palmyra tree planting
- Vegetable garden
- Scrap collection

### ONE TREE FOR ONE STUDENTS