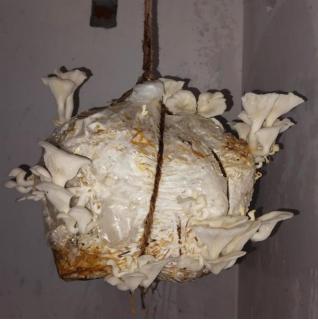

SNEHARAMAM -Pattanchery NSS 39 & 75, Government College Chittur

MUSHROOM CULTIVATION

#### SKILL DEVELOPMENT CLASSES

- Led bulb 2022-23
- Anappattam 2022-23
- Computer hardware training 2022-23
- Cloth bag making 2018-24
- Paper bag 2018
- Mushroom cultivation
- Flower making
- Paper pen