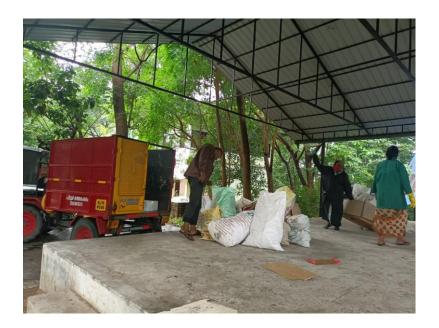

#### പാസ്പിക് മാലിന്യം ശേഖരിച്ചു

ചിറ്റർ: ഗവ. കോളേജ് ചിറ്റരിലെ എൻ.എസ്.എസ് യൂണിറ്റ് 39, 75 എ ന്നിവയുടെ നേതൃത്വത്തിൽ ചിറ്റർ മിനി സിവിൽ സ്റ്റേഷൻ മുതൽ മേ ട്ടപ്പാളയം ബസ്സ്റ്റാൻഡ് വരെയ എൻ. എസ്. എസ്ദിനത്തിൽ സ്വ ച്ചത ഹി സേവ പരിപാടിയുടെ ഭാഗമായി പ്ലാസ്റ്റിക് മാലിന്യ ശേഖ രണം നടത്തി. കോളേജിലെ എൻ.എസ്.എസ് പ്രോഗ്രാം ഓഫീസ ർ ഡോ. എ.റ്റബീന, ഡോ. കെ.എം.നിഷാദ് എന്നിവരുടെ നേത്തവ ത്തിൽ 120 ഓളം വൊളണ്ടിയർമാർ ശേഖരിച്ച 130 കിലോയോളം മാ ലിന്യങ്ങൾ ചിറ്റർ തത്തമംഗലം മുനിസിപ്പാലിറ്റിക്ക് കൈമാറി.